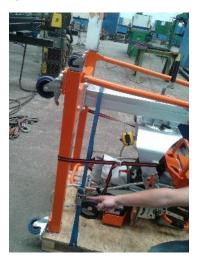

4/ Prepare suitable palette and shims with soft pillow.

5/ Use the shims on places according the pictures

 $6\slash$  Lay the UZ50 on the palette according the picture.

7/ Fasten the machine on the palette by the following way