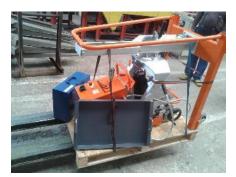

4/ Prepare suitable palette and shims with soft pillow.

5/ Use the shims on places according the pictures

 $6\slash$  Lay the UZ50 on the palette according the picture.

7/ Fasten the machine on the palette by the following way

8/ The UZ50 is ready for transport.