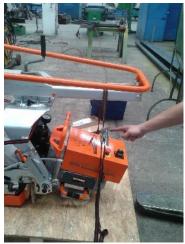

## 1/ Adjust angle 15 degrees

2/ Scroll down with the machine into the lowest position and fix this position by the belt.

3/ By the help feeding wheels attach the suitable wood boards according the picture.