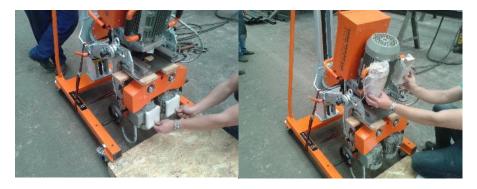

4/ Prepare suitable palette and shims with soft pillow.

5/ Use the shims on places according the pictures

 $6\slash$  Lay the UZ50 on the palette according the picture.

7/ Fasten the machine on the palette by the following way

8/ The UZ50 is ready for transport.