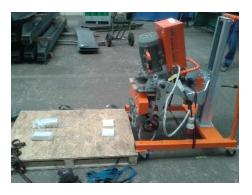

4/ Prepare suitable palette and shims with soft pillow.

5/ Use the shims on places according the pictures

 $6\slash$  Lay the UZ50 on the palette according the picture.

7/ Fasten the machine on the palette by the following way