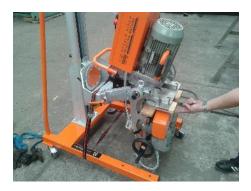

## 1/ Adjust angle 15 degrees

2/ Scroll down with the machine into the lowest position and fix this position by the belt.

3/ By the help feeding wheels attach the suitable wood boards according the picture.