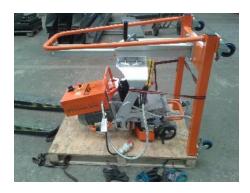

## The instruction how to prepare the UZ50 for the transport in horizontal position.

In the case that your demo car doesn't have sufficient height for transport in the normal, basic position, you can lay the machine to horizontal position.

Follow the points:

## 1/ Adjust angle 15 degrees

2/ Scroll down with the machine into the lowest position and fix this position by the belt.



3/ By the help feeding wheels attach the suitable wood boards according the picture.



4/ Prepare suitable palette and shims with soft pillow.



5/ Use the shims on places according the pictures



 $6\slash$  Lay the UZ50 on the palette according the picture.



7/ Fasten the machine on the palette by the following way







8/ The UZ50 is ready for transport.