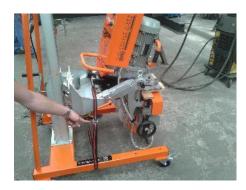

## 1/ Adjust angle 15 degrees

2/ Scroll down with the machine into the lowest position and fix this position by the belt.

3/ By the help feeding wheels attach the suitable wood boards according the picture.